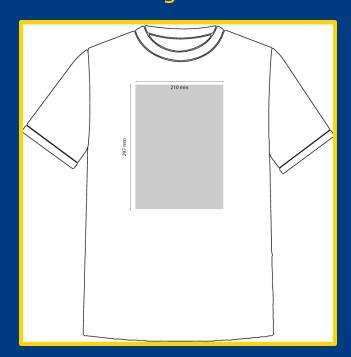

2. T-shirt designs must fit within A4 dimensions (210mm x 297mm) can be created using any medium— hand-drawn, digitally designed or painted. Let your imagination lead the way!

3. T-shirt designs need to be created by you, rather than using copyrighted materials, photographs or brand logos. Avoid using anything that belongs to someone else.

#### Design a t-shirt and upload your submission through our online form.

Only entries that are uploaded via this link will be accepted.

This is how the A4 design will be uploaded onto the t-shirt. Please note that the winning design may be refined by a designer before made available for sale.