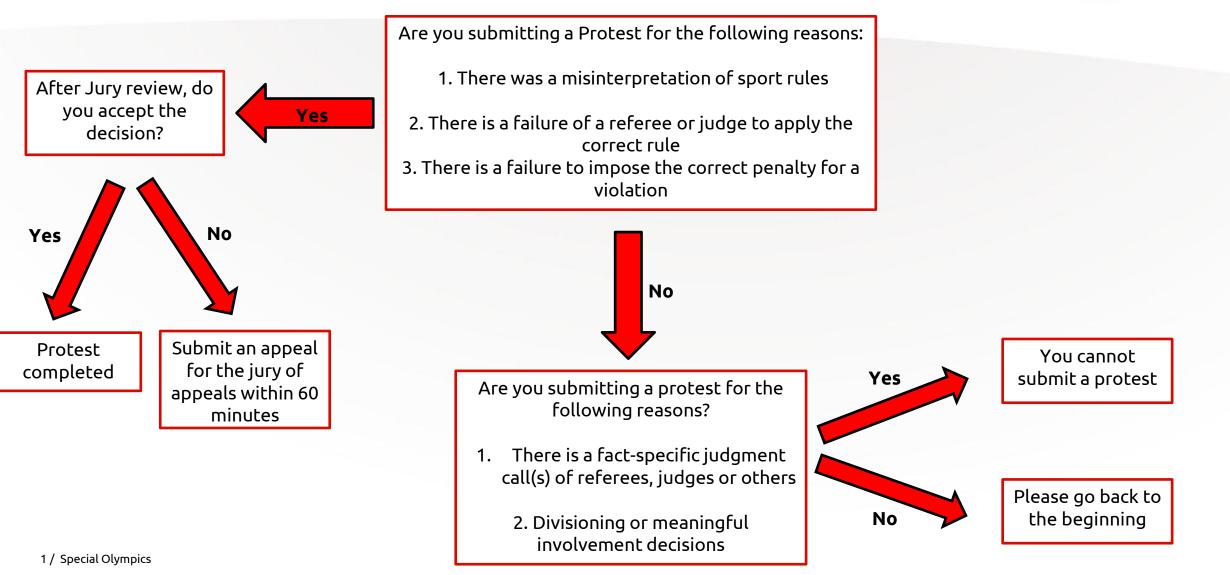

## **Protest Form**

The protest form must be submitted to the Referee/Competition Manager within 30 minutes of the posting of the provisional result (or the posting of the final result in sports that do not post provisional results).

Note: There is a \$20.00+GST admin fee charged for all sports protests lodged. If your protest is successful, your \$20.00 will be refunded. Clubs will receive an invoice post event with the total amount owing.

## Should you file a protest?

The Appeal Form must be submitted to the Jury of Appeals Committee no later than 20 minutes after the decision of the Protest Committee has been has been conveyed to you. If **unsuccessful** the lodger will be charged \$20.00 for going through the protest/appeal process.